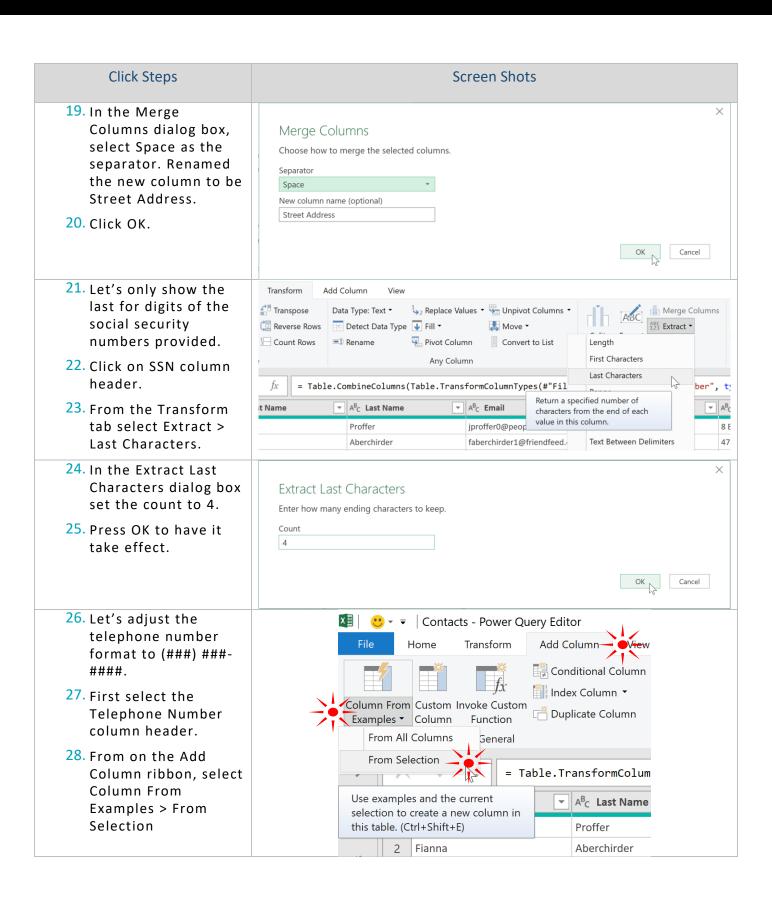

### **STEP-BY-STEP INSTRUCTIONS**

| Click Steps                                                                                                                                                                                | Screen Shots |                     |                       |                       |                            |   |                         |                       |                         |        |                      |
|--------------------------------------------------------------------------------------------------------------------------------------------------------------------------------------------|--------------|---------------------|-----------------------|-----------------------|----------------------------|---|-------------------------|-----------------------|-------------------------|--------|----------------------|
|                                                                                                                                                                                            | 4            | Α                   | В                     | С                     | D                          | Е | F                       | G                     | Н                       | 1      | J                    |
| <ol> <li>Open Practice         Data.xlsx</li> <li>From on the Practice         Data tab, place the         selector anywhere         inside the contiguous         data region.</li> </ol> |              | first_name<br>Iulio | last_name<br>Proffer  |                       | City<br>@MosjÃ,en          |   | Street Nar<br>Buena Vis | Street Suf<br>t Place | SSN<br>319-62-20        |        | one Number<br>1-5918 |
|                                                                                                                                                                                            |              | Fianna              | Aberchirde            |                       |                            |   | Briar Cres              |                       | 112-39-34               |        |                      |
|                                                                                                                                                                                            |              | Doyle<br>Thurstan   | Winfindine<br>Swanger | tswanger:             | _                          |   | Bellgrove<br>Amoth      | Point                 | 597-59-65<br>355-32-83  |        |                      |
|                                                                                                                                                                                            |              | Saleem<br>Darcee    |                       | scrowest4             |                            |   | Warbler<br>Redwing      | Crossing Crossing     | 690-60-61<br>522-04-15  |        |                      |
|                                                                                                                                                                                            |              | Pen                 | Saffin                |                       | djiujianfang<br>Junblog.fr |   | Bachwood                | _                     | 415-81-23               |        |                      |
|                                                                                                                                                                                            |              | Eilis<br>Bobbie     | Roots<br>January      | eroots7@<br>bjanuary8 |                            |   | Victoria<br>Corben      | Drive<br>Junction     | 426-70-33<br>796-57-22  |        |                      |
|                                                                                                                                                                                            |              | Lurette             | Vain                  |                       | t General Sa               |   | Sycamore                |                       | 816-17-19               |        |                      |
|                                                                                                                                                                                            |              | Sallie              | Saville               |                       | taobao.co                  |   | Almo                    | Crossing<br>Circle    | 520-02-07               |        |                      |
|                                                                                                                                                                                            |              | Regen<br>Hunfredo   | Downing<br>Colmore    | hcolmore              | t Energetich<br>c Bokino   |   | Emmet<br>Forest Rui     |                       | 360-03-63-<br>401-44-49 |        |                      |
|                                                                                                                                                                                            |              | Elbertine           |                       | ebuckleed             |                            |   | Carpenter               |                       | 188-92-61               |        |                      |
|                                                                                                                                                                                            | 16 E         | Elise<br>Nydia      | Conti<br>Shimuk       | econtie@<br>nshimukf  |                            |   | Dayton<br>Almo          | Circle<br>Road        | 789-36-05<br>457-30-61  |        |                      |
|                                                                                                                                                                                            |              | Goldie              | Fulep                 |                       | fotki.com                  |   | Scofield                | Street                | 262-57-51               | 728-11 | 7-3415               |
|                                                                                                                                                                                            |              | Nanete<br>Ronda     | Caskey<br>Roffev      | -                     | Condega<br>r Panakura      |   | Monica<br>Gravhawk      | Parkway<br>Park       | 155-22-10<br>423-29-35  |        |                      |