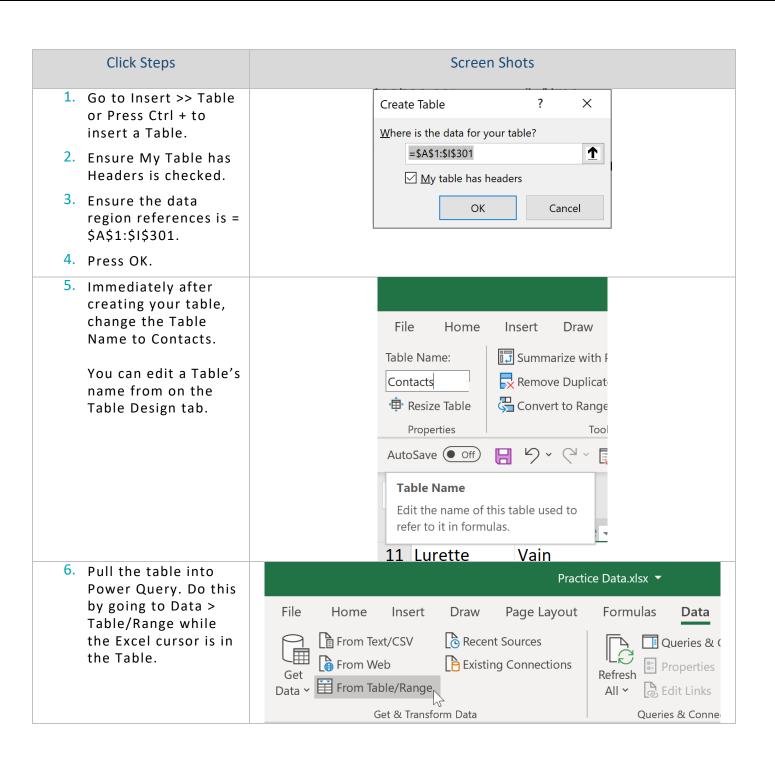

### **STEP-BY-STEP INSTRUCTIONS**

| Click Steps                                                                                                                                                                                | Screen Shots |                     |                       |                       |                            |   |                         |                       |                         |        |                      |
|--------------------------------------------------------------------------------------------------------------------------------------------------------------------------------------------|--------------|---------------------|-----------------------|-----------------------|----------------------------|---|-------------------------|-----------------------|-------------------------|--------|----------------------|
|                                                                                                                                                                                            | 4            | Α                   | В                     | С                     | D                          | Е | F                       | G                     | Н                       | 1      | J                    |
| <ol> <li>Open Practice         Data.xlsx</li> <li>From on the Practice         Data tab, place the         selector anywhere         inside the contiguous         data region.</li> </ol> |              | first_name<br>Iulio | last_name<br>Proffer  |                       | City<br>@MosjÃ,en          |   | Street Nar<br>Buena Vis | Street Suf<br>t Place | SSN<br>319-62-20        |        | one Number<br>1-5918 |
|                                                                                                                                                                                            |              | Fianna              | Aberchirde            |                       |                            |   | Briar Cres              |                       | 112-39-34               |        |                      |
|                                                                                                                                                                                            |              | Doyle<br>Thurstan   | Winfindine<br>Swanger | tswanger:             | _                          |   | Bellgrove<br>Amoth      | Point                 | 597-59-65<br>355-32-83  |        |                      |
|                                                                                                                                                                                            |              | Saleem<br>Darcee    |                       | scrowest4             |                            |   | Warbler<br>Redwing      | Crossing Crossing     | 690-60-61<br>522-04-15  |        |                      |
|                                                                                                                                                                                            |              | Pen                 | Saffin                |                       | djiujianfang<br>Junblog.fr |   | Bachwood                | _                     | 415-81-23               |        |                      |
|                                                                                                                                                                                            |              | Eilis<br>Bobbie     | Roots<br>January      | eroots7@<br>bjanuary8 |                            |   | Victoria<br>Corben      | Drive<br>Junction     | 426-70-33<br>796-57-22  |        |                      |
|                                                                                                                                                                                            |              | Lurette             | Vain                  |                       | t General Sa               |   | Sycamore                |                       | 816-17-19               |        |                      |
|                                                                                                                                                                                            |              | Sallie              | Saville               |                       | taobao.co                  |   | Almo                    | Crossing<br>Circle    | 520-02-07               |        |                      |
|                                                                                                                                                                                            |              | Regen<br>Hunfredo   | Downing<br>Colmore    | hcolmore              | t Energetich<br>c Bokino   |   | Emmet<br>Forest Rui     |                       | 360-03-63-<br>401-44-49 |        |                      |
|                                                                                                                                                                                            |              | Elbertine           |                       | ebuckleed             |                            |   | Carpenter               |                       | 188-92-61               |        |                      |
|                                                                                                                                                                                            | 16 E         | Elise<br>Nydia      | Conti<br>Shimuk       | econtie@<br>nshimukf  |                            |   | Dayton<br>Almo          | Circle<br>Road        | 789-36-05<br>457-30-61  |        |                      |
|                                                                                                                                                                                            |              | Goldie              | Fulep                 |                       | fotki.com                  |   | Scofield                | Street                | 262-57-51               | 728-11 | 7-3415               |
|                                                                                                                                                                                            |              | Nanete<br>Ronda     | Caskey<br>Roffev      | -                     | Condega<br>r Panakura      |   | Monica<br>Gravhawk      | Parkway<br>Park       | 155-22-10<br>423-29-35  |        |                      |