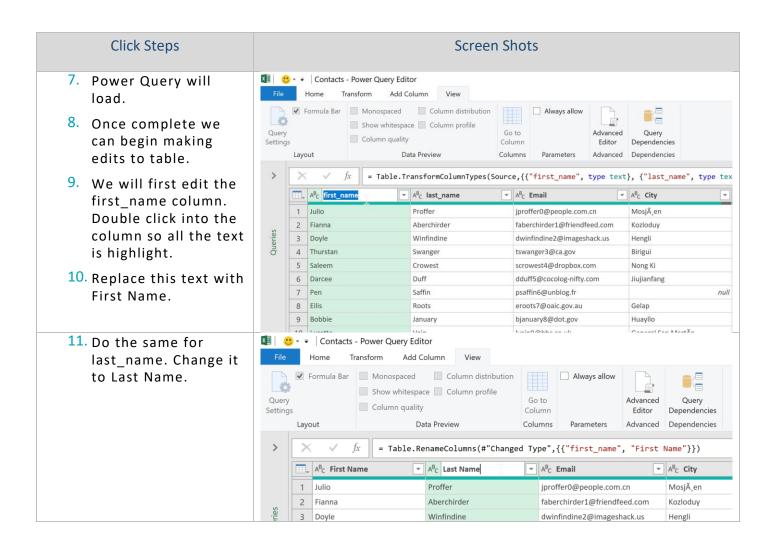

### **STEP-BY-STEP INSTRUCTIONS**

| Click Steps                                                                                                                                                                                | Screen Shots |                     |                       |                       |                            |   |                         |                       |                         |        |                      |
|--------------------------------------------------------------------------------------------------------------------------------------------------------------------------------------------|--------------|---------------------|-----------------------|-----------------------|----------------------------|---|-------------------------|-----------------------|-------------------------|--------|----------------------|
|                                                                                                                                                                                            | 4            | Α                   | В                     | С                     | D                          | Е | F                       | G                     | Н                       | 1      | J                    |
| <ol> <li>Open Practice         Data.xlsx</li> <li>From on the Practice         Data tab, place the         selector anywhere         inside the contiguous         data region.</li> </ol> |              | first_name<br>Iulio | last_name<br>Proffer  |                       | City<br>@MosjÃ,en          |   | Street Nar<br>Buena Vis | Street Suf<br>t Place | SSN<br>319-62-20        |        | one Number<br>1-5918 |
|                                                                                                                                                                                            |              | Fianna              | Aberchirde            |                       |                            |   | Briar Cres              |                       | 112-39-34               |        |                      |
|                                                                                                                                                                                            |              | Doyle<br>Thurstan   | Winfindine<br>Swanger | tswanger:             | _                          |   | Bellgrove<br>Amoth      | Point                 | 597-59-65<br>355-32-83  |        |                      |
|                                                                                                                                                                                            |              | Saleem<br>Darcee    |                       | scrowest4             |                            |   | Warbler<br>Redwing      | Crossing Crossing     | 690-60-61<br>522-04-15  |        |                      |
|                                                                                                                                                                                            |              | Pen                 | Saffin                |                       | djiujianfang<br>Junblog.fr |   | Bachwood                | _                     | 415-81-23               |        |                      |
|                                                                                                                                                                                            |              | Eilis<br>Bobbie     | Roots<br>January      | eroots7@<br>bjanuary8 |                            |   | Victoria<br>Corben      | Drive<br>Junction     | 426-70-33<br>796-57-22  |        |                      |
|                                                                                                                                                                                            |              | Lurette             | Vain                  |                       | t General Sa               |   | Sycamore                |                       | 816-17-19               |        |                      |
|                                                                                                                                                                                            |              | Sallie              | Saville               |                       | taobao.co                  |   | Almo                    | Crossing<br>Circle    | 520-02-07               |        |                      |
|                                                                                                                                                                                            |              | Regen<br>Hunfredo   | Downing<br>Colmore    | hcolmore              | t Energetich<br>c Bokino   |   | Emmet<br>Forest Rui     |                       | 360-03-63-<br>401-44-49 |        |                      |
|                                                                                                                                                                                            |              | Elbertine           |                       | ebuckleed             |                            |   | Carpenter               |                       | 188-92-61               |        |                      |
|                                                                                                                                                                                            | 16 E         | Elise<br>Nydia      | Conti<br>Shimuk       | econtie@<br>nshimukf  |                            |   | Dayton<br>Almo          | Circle<br>Road        | 789-36-05<br>457-30-61  |        |                      |
|                                                                                                                                                                                            |              | Goldie              | Fulep                 |                       | fotki.com                  |   | Scofield                | Street                | 262-57-51               | 728-11 | 7-3415               |
|                                                                                                                                                                                            |              | Nanete<br>Ronda     | Caskey<br>Roffev      | -                     | Condega<br>r Panakura      |   | Monica<br>Gravhawk      | Parkway<br>Park       | 155-22-10<br>423-29-35  |        |                      |