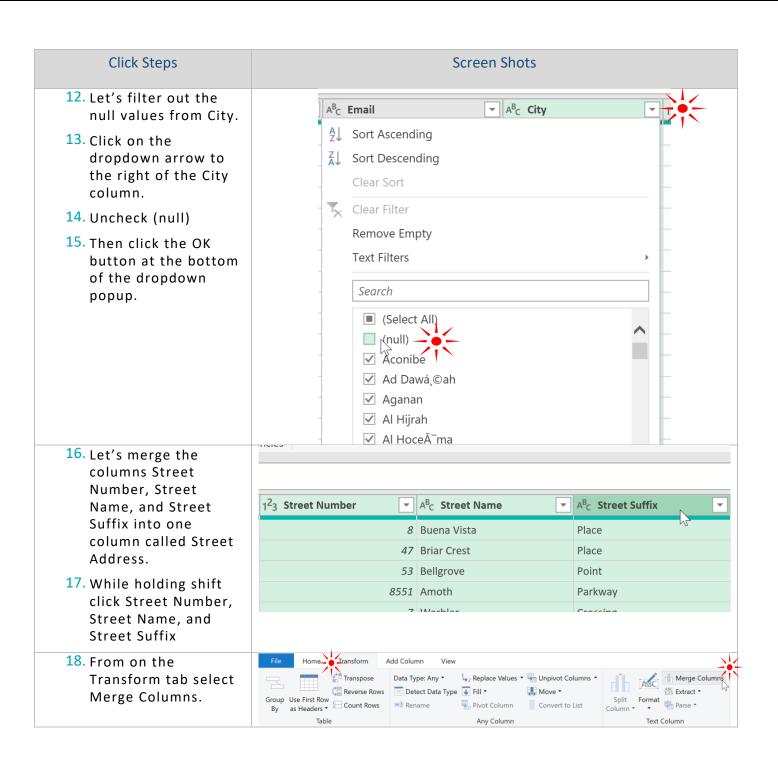

### **STEP-BY-STEP INSTRUCTIONS**

| Click Steps                                                                                                                                                                                | Screen Shots |                     |                       |                       |                            |   |                         |                       |                         |        |                      |
|--------------------------------------------------------------------------------------------------------------------------------------------------------------------------------------------|--------------|---------------------|-----------------------|-----------------------|----------------------------|---|-------------------------|-----------------------|-------------------------|--------|----------------------|
|                                                                                                                                                                                            | 4            | Α                   | В                     | С                     | D                          | Е | F                       | G                     | Н                       | 1      | J                    |
| <ol> <li>Open Practice         Data.xlsx</li> <li>From on the Practice         Data tab, place the         selector anywhere         inside the contiguous         data region.</li> </ol> |              | first_name<br>Iulio | last_name<br>Proffer  |                       | City<br>@MosjÃ,en          |   | Street Nar<br>Buena Vis | Street Suf<br>t Place | SSN<br>319-62-20        |        | one Number<br>1-5918 |
|                                                                                                                                                                                            |              | Fianna              | Aberchirde            |                       |                            |   | Briar Cres              |                       | 112-39-34               |        |                      |
|                                                                                                                                                                                            |              | Doyle<br>Thurstan   | Winfindine<br>Swanger | tswanger:             | _                          |   | Bellgrove<br>Amoth      | Point                 | 597-59-65<br>355-32-83  |        |                      |
|                                                                                                                                                                                            |              | Saleem<br>Darcee    |                       | scrowest4             |                            |   | Warbler<br>Redwing      | Crossing Crossing     | 690-60-61<br>522-04-15  |        |                      |
|                                                                                                                                                                                            |              | Pen                 | Saffin                |                       | djiujianfang<br>Junblog.fr |   | Bachwood                | _                     | 415-81-23               |        |                      |
|                                                                                                                                                                                            |              | Eilis<br>Bobbie     | Roots<br>January      | eroots7@<br>bjanuary8 |                            |   | Victoria<br>Corben      | Drive<br>Junction     | 426-70-33<br>796-57-22  |        |                      |
|                                                                                                                                                                                            |              | Lurette             | Vain                  |                       | t General Sa               |   | Sycamore                |                       | 816-17-19               |        |                      |
|                                                                                                                                                                                            |              | Sallie              | Saville               |                       | taobao.co                  |   | Almo                    | Crossing<br>Circle    | 520-02-07               |        |                      |
|                                                                                                                                                                                            |              | Regen<br>Hunfredo   | Downing<br>Colmore    | hcolmore              | t Energetich<br>c Bokino   |   | Emmet<br>Forest Rui     |                       | 360-03-63-<br>401-44-49 |        |                      |
|                                                                                                                                                                                            |              | Elbertine           |                       | ebuckleed             |                            |   | Carpenter               |                       | 188-92-61               |        |                      |
|                                                                                                                                                                                            | 16 E         | Elise<br>Nydia      | Conti<br>Shimuk       | econtie@<br>nshimukf  |                            |   | Dayton<br>Almo          | Circle<br>Road        | 789-36-05<br>457-30-61  |        |                      |
|                                                                                                                                                                                            |              | Goldie              | Fulep                 |                       | fotki.com                  |   | Scofield                | Street                | 262-57-51               | 728-11 | 7-3415               |
|                                                                                                                                                                                            |              | Nanete<br>Ronda     | Caskey<br>Roffev      | -                     | Condega<br>r Panakura      |   | Monica<br>Gravhawk      | Parkway<br>Park       | 155-22-10<br>423-29-35  |        |                      |