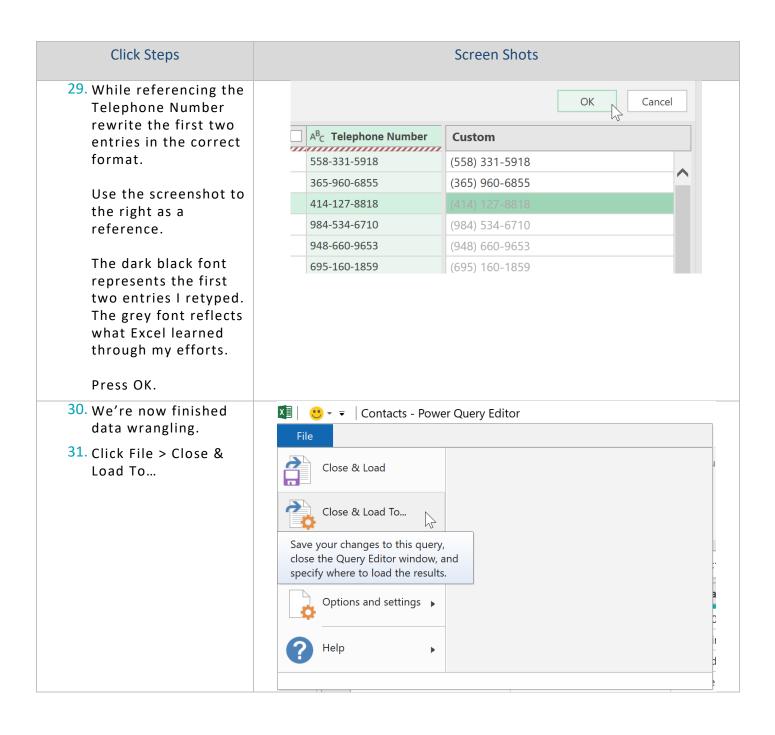

|              | Goldie              | Fulep                 |                       | fotki.com                  |   | Scofield                | Street                | 262-57-51               | 728-11 | 7-3415               |
|                                                                                                                                                                                            |              | Nanete<br>Ronda     | Caskey<br>Roffev      | -                     | Condega<br>r Panakura      |   | Monica<br>Gravhawk      | Parkway<br>Park       | 155-22-10<br>423-29-35  |        |                      |