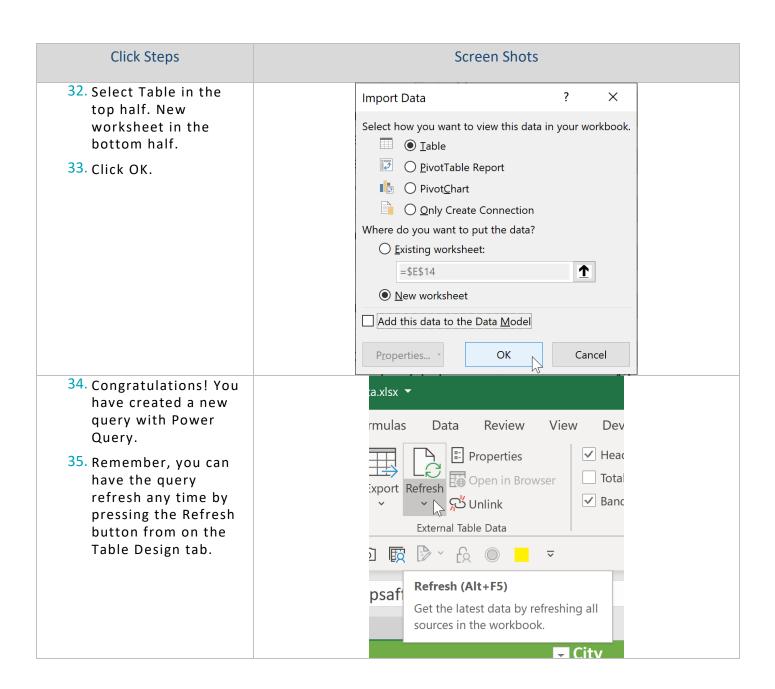

|              | Goldie              | Fulep                 |                       | fotki.com                  |   | Scofield                | Street                | 262-57-51               | 728-11 | 7-3415               |
|                                                                                                                                                                                            |              | Nanete<br>Ronda     | Caskey<br>Roffev      | -                     | Condega<br>r Panakura      |   | Monica<br>Gravhawk      | Parkway<br>Park       | 155-22-10<br>423-29-35  |        |                      |