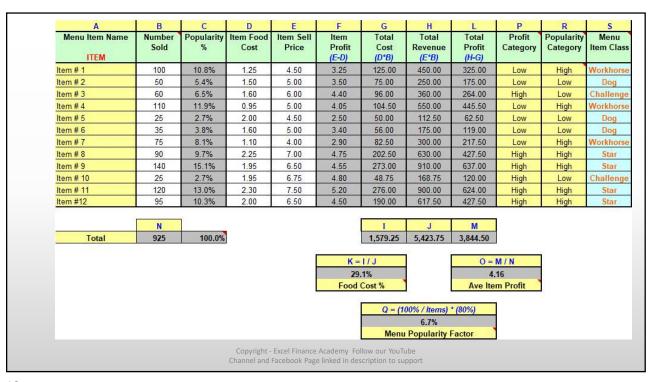

| -76          |













## Sample Way to Analyse Profitability IN ROOM DINING 11,819,580 12,348,499 528,919 Revenue Covers 16,670 18,803 2,133 Grand Average Check 654 -56.4 Breakfast 633 568 -65.0 Lunch 708 662 -46.0 Snack 701 666 -35.4 Dinner 771 716 -55.1 Food Cost % 24% 27% 2.4% 24% 25% 1.3% Bey Cost % Variable Cost / Cover 11 Labour Cost / Cover 117 102 -15.3 Profit 5,080,973 5,414,764 333,791.0 Profit % 44% In-House Guest Capture Ratio 3.3% 3.3% Breakfast 1.5% 1.4% Lunch Snack 0.9% 0.8% Dinner 5.1% 4.6% Channel and Facebook Page linked in description to support









What is labour cost? Fixed, Variable, Semi Variable



## **Productivity Reports**

- Covers Served per Service Staff
- Service Standard Ratios and controlling actual covers

## Zero Base Manning

What Automation or Equipments can help