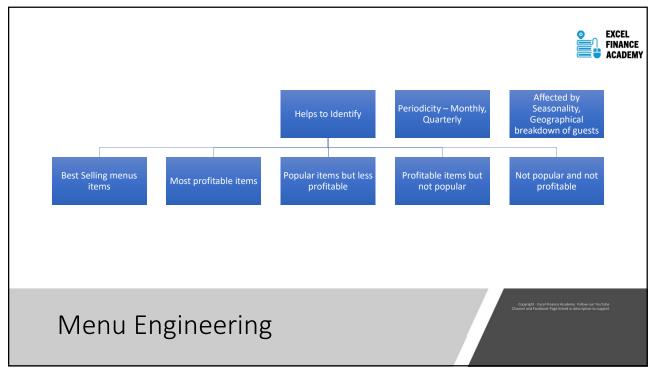

| -76          |













## Sample Way to Analyse Profitability IN ROOM DINING 11,819,580 12,348,499 528,919 Revenue Covers 16,670 18,803 2,133 Grand Average Check 654 -56.4 Breakfast 633 568 -65.0 Lunch 708 662 -46.0 Snack 701 666 -35.4 Dinner 771 716 -55.1 Food Cost % 24% 27% 2.4% 24% 25% 1.3% Bey Cost % Variable Cost / Cover 11 Labour Cost / Cover 117 102 -15.3 Profit 5,080,973 5,414,764 333,791.0 Profit % 44% In-House Guest Capture Ratio 3.3% 3.3% Breakfast 1.5% 1.4% Lunch Snack 0.9% 0.8% Dinner 5.1% 4.6% Channel and Facebook Page linked in description to support









What is labour cost? Fixed, Variable, Semi Variable



## **Productivity Reports**

- Covers Served per Service Staff
- Service Standard Ratios and controlling actual covers

## Zero Base Manning

What Automation or Equipments can hel