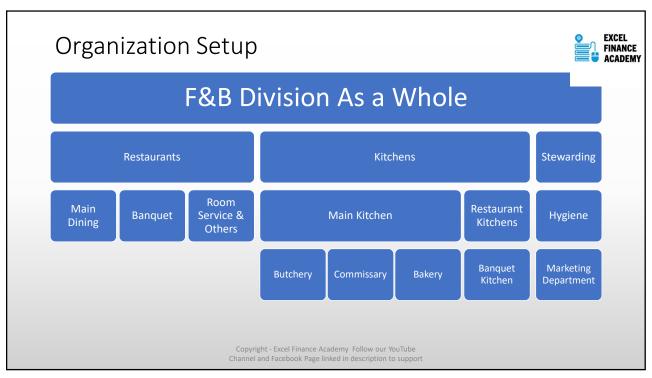

**EXCEL** FINANCE **ACADEMY** • Key Areas we will discuss in this Workshop are • F&B Operation Concepts • Covers & Revenue Analysis · Cover Analysis Report • Market Segment Report for Banqueting & Restaurants F&B Division · Menu Engineering Food & Beverage Cost • Potential Cost Reports Cost Management tricks and ideas • FnB labour cost Management Copyright - Excel Finance Academy Follow our YouTube Channel and Facebook Page linked in description to support