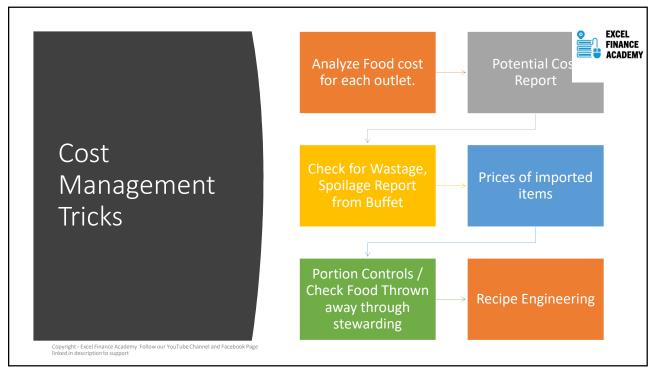

**EXCEL** FINANCE **ACADEMY** • Key Areas we will discuss in this Workshop are • F&B Operation Concepts • Covers & Revenue Analysis · Cover Analysis Report • Market Segment Report for Banqueting & Restaurants F&B Division · Menu Engineering Food & Beverage Cost • Potential Cost Reports Cost Management tricks and ideas • FnB labour cost Management Copyright - Excel Finance Academy Follow our YouTube Channel and Facebook Page linked in description to support