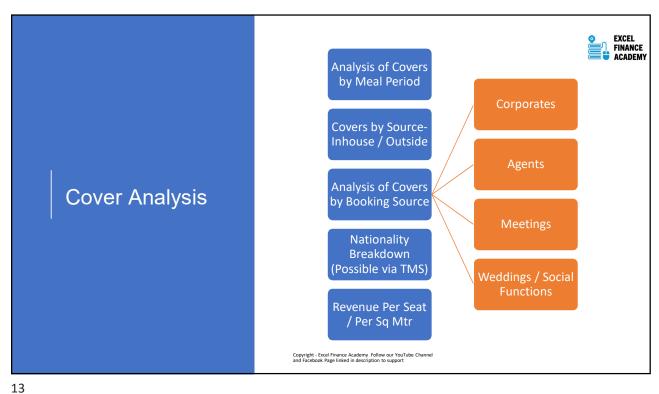

|                 | Outlet Name         | Covers | %      | Revenue | %      | Ave Check |
|-----------------|---------------------|--------|--------|---------|--------|-----------|
|                 | InHouse Guest       |        |        |         |        |           |
| Sample          | Breakfast           | 100    | 90.9%  | 500     | 87.7%  | 5.00      |
|                 | Lunch               | 50     | 71.4%  | 1,000   | 62.5%  | 20.00     |
| Report for      | Dinner              | 10     | 16.7%  | 200     | 12.5%  | 20.00     |
| Report for      | Total Inhouse Guest | 160    | 66.7%  | 1,700   | 45.1%  | 10.63     |
| Cover           |                     |        |        |         |        |           |
| Cover           | Outside Guests      |        |        |         |        |           |
| Analysis        | Breakfast           | 10     | 9.1%   | 70      | 12.3%  | 7.00      |
| Analysis<br>——— | Lunch               | 20     | 28.6%  | 600     | 37.5%  | 30.00     |
|                 | Dinner              | 50     | 83.3%  | 1,400   | 87.5%  | 28.00     |
|                 | Total Outside Guest | 80     | 33.3%  | 2,070   | 54.9%  | 25.88     |
|                 | Total Covers        |        |        |         |        |           |
|                 | Breakfast           | 110    | 45.8%  | 570     | 15.1%  | 5.18      |
|                 | Lunch               | 70     | 29.2%  | 1,600   | 42.4%  | 22.86     |
|                 | Dinner              | 60     | 25.0%  | 1,600   | 42.4%  | 26.67     |
|                 | Total Covers        | 240    | 100.0% | 3,770   | 100.0% | 15.71     |

|      | More          | Fy                                      | an                      | nnle (            | f            | Ner       | & R            | $\Theta V$      | eni          | ie Z        | ۱na       | lvci                 | C                                                                                                                                                                                                                                                                                                                                                                                                                                                                                                                                                                                                                                                                                                                                                                                                                                                                                                                                                                                                                                                                                                                                                                                                                                                                                                                                                                                                                                                                                                                                                                                                                                                                                                                                                                                                                                                                                                                                                                                                                                                                                                                              |              |
|------|---------------|-----------------------------------------|-------------------------|-------------------|--------------|-----------|----------------|-----------------|--------------|-------------|-----------|----------------------|--------------------------------------------------------------------------------------------------------------------------------------------------------------------------------------------------------------------------------------------------------------------------------------------------------------------------------------------------------------------------------------------------------------------------------------------------------------------------------------------------------------------------------------------------------------------------------------------------------------------------------------------------------------------------------------------------------------------------------------------------------------------------------------------------------------------------------------------------------------------------------------------------------------------------------------------------------------------------------------------------------------------------------------------------------------------------------------------------------------------------------------------------------------------------------------------------------------------------------------------------------------------------------------------------------------------------------------------------------------------------------------------------------------------------------------------------------------------------------------------------------------------------------------------------------------------------------------------------------------------------------------------------------------------------------------------------------------------------------------------------------------------------------------------------------------------------------------------------------------------------------------------------------------------------------------------------------------------------------------------------------------------------------------------------------------------------------------------------------------------------------|--------------|
|      | IVIOIC        |                                         | ai                      |                   | <i>31</i> CC |           |                |                 |              | ac /        | 7110      | 11 y 31              |                                                                                                                                                                                                                                                                                                                                                                                                                                                                                                                                                                                                                                                                                                                                                                                                                                                                                                                                                                                                                                                                                                                                                                                                                                                                                                                                                                                                                                                                                                                                                                                                                                                                                                                                                                                                                                                                                                                                                                                                                                                                                                                                |              |
|      | YTD           | Aver                                    | -                       | % Share of Covers | Revenue (    |           | evenue (       | Covers I<br>SQM | 911500 E     | evenue Pe   | r SOM B   | Average<br>anguet Cl |                                                                                                                                                                                                                                                                                                                                                                                                                                                                                                                                                                                                                                                                                                                                                                                                                                                                                                                                                                                                                                                                                                                                                                                                                                                                                                                                                                                                                                                                                                                                                                                                                                                                                                                                                                                                                                                                                                                                                                                                                                                                                                                                | alabasahadi. |
| 1    | Hotel A       | 200000000000000000000000000000000000000 | 101.074                 |                   |              | 7.147     | 21%            | 25              | IX.          |             | 19.082    | 763                  | The second secon | 1.44         |
| 2.   | Hotel B       |                                         | 87 820                  | 130               | % R'         | 3 224     | 22%            | 42              | 1            |             | 30 830    | 948                  |                                                                                                                                                                                                                                                                                                                                                                                                                                                                                                                                                                                                                                                                                                                                                                                                                                                                                                                                                                                                                                                                                                                                                                                                                                                                                                                                                                                                                                                                                                                                                                                                                                                                                                                                                                                                                                                                                                                                                                                                                                                                                                                                | 1.55         |
| 3.   | Hotel C       |                                         | 8                       | <u> </u>          |              |           | 200            |                 |              | Average     |           | 962                  |                                                                                                                                                                                                                                                                                                                                                                                                                                                                                                                                                                                                                                                                                                                                                                                                                                                                                                                                                                                                                                                                                                                                                                                                                                                                                                                                                                                                                                                                                                                                                                                                                                                                                                                                                                                                                                                                                                                                                                                                                                                                                                                                | 1.58         |
|      | Hotel D       |                                         | 0.                      | Banquet           |              | SQM       | Covers         |                 | venues       | Check       | Rev/S     | QM 701               |                                                                                                                                                                                                                                                                                                                                                                                                                                                                                                                                                                                                                                                                                                                                                                                                                                                                                                                                                                                                                                                                                                                                                                                                                                                                                                                                                                                                                                                                                                                                                                                                                                                                                                                                                                                                                                                                                                                                                                                                                                                                                                                                | 1.07         |
|      | Hotel E       |                                         |                         | Hotel A           |              | 4,043     | 101,07         | 100             | 7,147,000    | 763.2       |           | 1.62 482             |                                                                                                                                                                                                                                                                                                                                                                                                                                                                                                                                                                                                                                                                                                                                                                                                                                                                                                                                                                                                                                                                                                                                                                                                                                                                                                                                                                                                                                                                                                                                                                                                                                                                                                                                                                                                                                                                                                                                                                                                                                                                                                                                | 1.36         |
| Tot  | al            | (                                       | Name and Address of the | Hotel B           |              | 2,089     | 87,82          |                 | 3,224,000    | 947.6       |           |                      |                                                                                                                                                                                                                                                                                                                                                                                                                                                                                                                                                                                                                                                                                                                                                                                                                                                                                                                                                                                                                                                                                                                                                                                                                                                                                                                                                                                                                                                                                                                                                                                                                                                                                                                                                                                                                                                                                                                                                                                                                                                                                                                                |              |
|      |               |                                         |                         | Hotel C           |              | 2,470     | 87,98          | -               | 1,650,000    | 962.12      |           |                      |                                                                                                                                                                                                                                                                                                                                                                                                                                                                                                                                                                                                                                                                                                                                                                                                                                                                                                                                                                                                                                                                                                                                                                                                                                                                                                                                                                                                                                                                                                                                                                                                                                                                                                                                                                                                                                                                                                                                                                                                                                                                                                                                |              |
|      |               |                                         | 0                       | Hotel D           |              | 4,082     | 82,19          | A               | 7,659,000    | 701.4       | 7 14,12   | 5.18                 |                                                                                                                                                                                                                                                                                                                                                                                                                                                                                                                                                                                                                                                                                                                                                                                                                                                                                                                                                                                                                                                                                                                                                                                                                                                                                                                                                                                                                                                                                                                                                                                                                                                                                                                                                                                                                                                                                                                                                                                                                                                                                                                                |              |
| ш    | Function Room | Area                                    | The second second       | Hotel E           |              | 4,741     | 151,69         |                 | 3,110,000    | 481.96      | 6 15,42   | 0.80 M<br>TD         | Var                                                                                                                                                                                                                                                                                                                                                                                                                                                                                                                                                                                                                                                                                                                                                                                                                                                                                                                                                                                                                                                                                                                                                                                                                                                                                                                                                                                                                                                                                                                                                                                                                                                                                                                                                                                                                                                                                                                                                                                                                                                                                                                            | Var          |
| 1    | Room 1        | 1,360                                   | - 5                     | Hotel F           |              | 1,030     | 73,31          | 0 104           | 1,237,000    | 1,421.8     | 7 101,20  | 0.97                 | -26,890,33                                                                                                                                                                                                                                                                                                                                                                                                                                                                                                                                                                                                                                                                                                                                                                                                                                                                                                                                                                                                                                                                                                                                                                                                                                                                                                                                                                                                                                                                                                                                                                                                                                                                                                                                                                                                                                                                                                                                                                                                                                                                                                                     | -40          |
| - 20 | Room 2        | 117                                     |                         |                   |              |           |                |                 |              |             |           | j2.51                | -2,556.40                                                                                                                                                                                                                                                                                                                                                                                                                                                                                                                                                                                                                                                                                                                                                                                                                                                                                                                                                                                                                                                                                                                                                                                                                                                                                                                                                                                                                                                                                                                                                                                                                                                                                                                                                                                                                                                                                                                                                                                                                                                                                                                      | -52          |
|      | Room 3        | 160                                     |                         |                   |              | No. of    |                | 10.00           |              | Average     |           | 15.20                | -3.801.90                                                                                                                                                                                                                                                                                                                                                                                                                                                                                                                                                                                                                                                                                                                                                                                                                                                                                                                                                                                                                                                                                                                                                                                                                                                                                                                                                                                                                                                                                                                                                                                                                                                                                                                                                                                                                                                                                                                                                                                                                                                                                                                      | -15          |
| 4    | Room 4        | 111                                     | _ [                     | Restaurant        |              | Seats     | Covers         | Rev             | venues       | Check       | Rev / S   | eat 23.63            | 5,868.93                                                                                                                                                                                                                                                                                                                                                                                                                                                                                                                                                                                                                                                                                                                                                                                                                                                                                                                                                                                                                                                                                                                                                                                                                                                                                                                                                                                                                                                                                                                                                                                                                                                                                                                                                                                                                                                                                                                                                                                                                                                                                                                       | 62           |
|      | Room 5        | 122                                     | - 1                     | HotelA            |              | 425       | 212,14         | 9 122           | 2,840,000    | 579.0       | 3 289,03  | 5.29 6.54            | -1,442.02                                                                                                                                                                                                                                                                                                                                                                                                                                                                                                                                                                                                                                                                                                                                                                                                                                                                                                                                                                                                                                                                                                                                                                                                                                                                                                                                                                                                                                                                                                                                                                                                                                                                                                                                                                                                                                                                                                                                                                                                                                                                                                                      | -19          |
| 6    | Room 6        | 169                                     | 1 /                     | Hotel B           |              | 298       | 127,94         | 7 48            | 3,589,000    | 379.76      | 6 163,050 | 0.34 04.72           | -8,575.73                                                                                                                                                                                                                                                                                                                                                                                                                                                                                                                                                                                                                                                                                                                                                                                                                                                                                                                                                                                                                                                                                                                                                                                                                                                                                                                                                                                                                                                                                                                                                                                                                                                                                                                                                                                                                                                                                                                                                                                                                                                                                                                      | -21          |
| 7    | Room 7        | 137                                     | 2 Hotel C               |                   | 220          | 121,51    | 17 112,425,000 |                 | 925.18 511,0 |             | 2.73 7.97 | -19,105.88           | -90                                                                                                                                                                                                                                                                                                                                                                                                                                                                                                                                                                                                                                                                                                                                                                                                                                                                                                                                                                                                                                                                                                                                                                                                                                                                                                                                                                                                                                                                                                                                                                                                                                                                                                                                                                                                                                                                                                                                                                                                                                                                                                                            |              |
| 8    | Room 8        | 95                                      | 3                       |                   |              |           |                |                 |              |             | #DIV/     | 0! 22.76             | 12,005.66                                                                                                                                                                                                                                                                                                                                                                                                                                                                                                                                                                                                                                                                                                                                                                                                                                                                                                                                                                                                                                                                                                                                                                                                                                                                                                                                                                                                                                                                                                                                                                                                                                                                                                                                                                                                                                                                                                                                                                                                                                                                                                                      | 142          |
|      | Room 9        | 125                                     | 4                       |                   |              |           |                |                 |              |             | #DIV/     |                      | -152.29                                                                                                                                                                                                                                                                                                                                                                                                                                                                                                                                                                                                                                                                                                                                                                                                                                                                                                                                                                                                                                                                                                                                                                                                                                                                                                                                                                                                                                                                                                                                                                                                                                                                                                                                                                                                                                                                                                                                                                                                                                                                                                                        | -1           |
|      | Room 10       | 125                                     | 5                       |                   |              |           |                | 1               |              |             | #DIV/     |                      | -1,987.51                                                                                                                                                                                                                                                                                                                                                                                                                                                                                                                                                                                                                                                                                                                                                                                                                                                                                                                                                                                                                                                                                                                                                                                                                                                                                                                                                                                                                                                                                                                                                                                                                                                                                                                                                                                                                                                                                                                                                                                                                                                                                                                      | -21          |
|      | Room 11       | 53                                      | 2%                      | 451,339           | 419,834      | 239,003   | 381,179        | 8,515.8         |              |             | 509.49    | 7,192.06             | 2,682.57                                                                                                                                                                                                                                                                                                                                                                                                                                                                                                                                                                                                                                                                                                                                                                                                                                                                                                                                                                                                                                                                                                                                                                                                                                                                                                                                                                                                                                                                                                                                                                                                                                                                                                                                                                                                                                                                                                                                                                                                                                                                                                                       | 59           |
|      | Room 12       | 128                                     | 4%                      | 64,664            | 705,860      | 236,534   | 543,679        | 505.1           |              |             | 847.93    | 4,247.49             | 2,399.57                                                                                                                                                                                                                                                                                                                                                                                                                                                                                                                                                                                                                                                                                                                                                                                                                                                                                                                                                                                                                                                                                                                                                                                                                                                                                                                                                                                                                                                                                                                                                                                                                                                                                                                                                                                                                                                                                                                                                                                                                                                                                                                       | 129          |
|      | Room 13       | 139                                     | 4%                      | 234,723           | 569,557      | 322,956   | 346,118        | 1,688.6         |              |             | 323.42    | 2,490.06             | 166.64                                                                                                                                                                                                                                                                                                                                                                                                                                                                                                                                                                                                                                                                                                                                                                                                                                                                                                                                                                                                                                                                                                                                                                                                                                                                                                                                                                                                                                                                                                                                                                                                                                                                                                                                                                                                                                                                                                                                                                                                                                                                                                                         | 7            |
|      | Room 14       | 274                                     | 9%                      | 1,887,750         | 3,092,017    | 1,587,182 | 2,445,978      | 6,899.6         |              |             | 801.10    | 8,939.98             | 3,138.88                                                                                                                                                                                                                                                                                                                                                                                                                                                                                                                                                                                                                                                                                                                                                                                                                                                                                                                                                                                                                                                                                                                                                                                                                                                                                                                                                                                                                                                                                                                                                                                                                                                                                                                                                                                                                                                                                                                                                                                                                                                                                                                       | 54           |
| 45   | Room 15       | 91                                      | 3%                      | 852,967           | 1,177,452    | 1.099.927 | 261,452        | 9,373.          | 26   12.9    | 939.03   12 | 2.087.11  | 2.873.10             | -9,214.01                                                                                                                                                                                                                                                                                                                                                                                                                                                                                                                                                                                                                                                                                                                                                                                                                                                                                                                                                                                                                                                                                                                                                                                                                                                                                                                                                                                                                                                                                                                                                                                                                                                                                                                                                                                                                                                                                                                                                                                                                                                                                                                      | -76          |