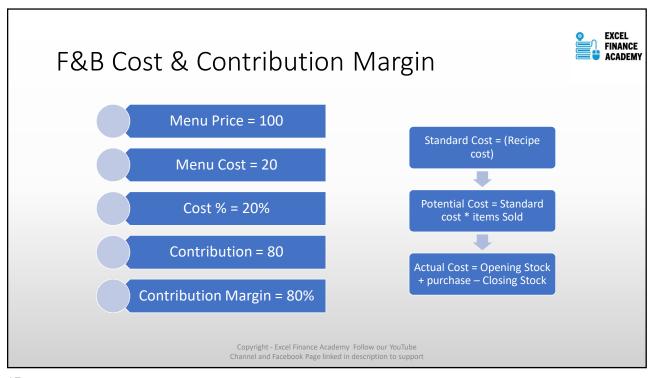

| -76          |













## Sample Way to Analyse Profitability IN ROOM DINING 11,819,580 12,348,499 528,919 Revenue Covers 16,670 18,803 2,133 Grand Average Check 654 -56.4 Breakfast 633 568 -65.0 Lunch 708 662 -46.0 Snack 701 666 -35.4 Dinner 771 716 -55.1 Food Cost % 24% 27% 2.4% 24% 25% 1.3% Bey Cost % Variable Cost / Cover 11 Labour Cost / Cover 117 102 -15.3 Profit 5,080,973 5,414,764 333,791.0 Profit % 44% In-House Guest Capture Ratio 3.3% 3.3% Breakfast 1.5% 1.4% Lunch Snack 0.9% 0.8% Dinner 5.1% 4.6% Channel and Facebook Page linked in description to support









What is labour cost? Fixed, Variable, Semi Variable



## **Productivity Reports**

- Covers Served per Service Staff
- Service Standard Ratios and controlling actual covers

## Zero Base Manning

What Automation or Equipments can h