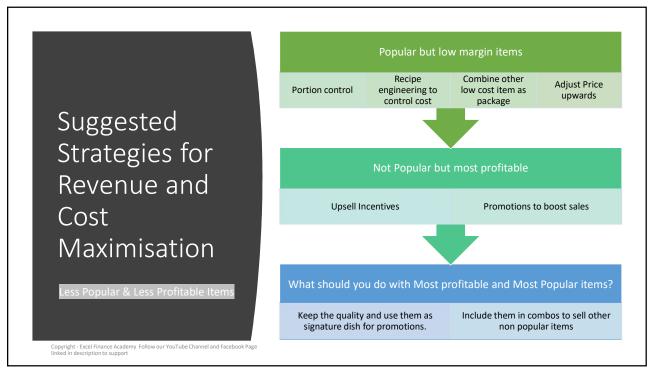

| -76          |













## Sample Way to Analyse Profitability IN ROOM DINING 11,819,580 12,348,499 528,919 Revenue Covers 16,670 18,803 2,133 Grand Average Check 654 -56.4 Breakfast 633 568 -65.0 Lunch 708 662 -46.0 Snack 701 666 -35.4 Dinner 771 716 -55.1 Food Cost % 24% 27% 2.4% 24% 25% 1.3% Bey Cost % Variable Cost / Cover 11 Labour Cost / Cover 117 102 -15.3 Profit 5,080,973 5,414,764 333,791.0 Profit % 44% In-House Guest Capture Ratio 3.3% 3.3% Breakfast 1.5% 1.4% Lunch Snack 0.9% 0.8% Dinner 5.1% 4.6% Channel and Facebook Page linked in description to support









What is labour cost? Fixed, Variable, Semi Variable



## **Productivity Reports**

- Covers Served per Service Staff
- Service Standard Ratios and controlling actual covers

## Zero Base Manning

What Automation or Equipments can help to