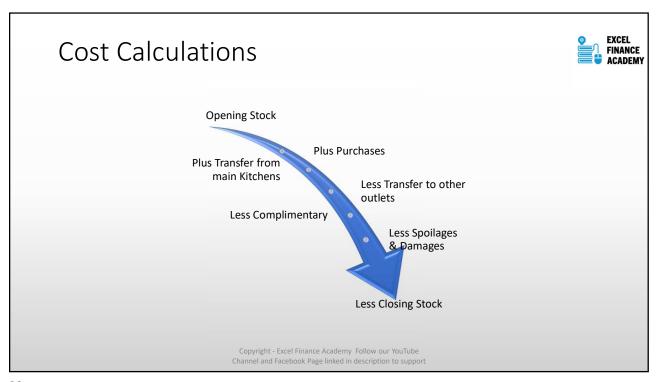

| -76          |













## Sample Way to Analyse Profitability IN ROOM DINING 11,819,580 12,348,499 528,919 Revenue Covers 16,670 18,803 2,133 Grand Average Check 654 -56.4 Breakfast 633 568 -65.0 Lunch 708 662 -46.0 Snack 701 666 -35.4 Dinner 771 716 -55.1 Food Cost % 24% 27% 2.4% 24% 25% 1.3% Bey Cost % Variable Cost / Cover 11 Labour Cost / Cover 117 102 -15.3 Profit 5,080,973 5,414,764 333,791.0 Profit % 44% In-House Guest Capture Ratio 3.3% 3.3% Breakfast 1.5% 1.4% Lunch Snack 0.9% 0.8% Dinner 5.1% 4.6% Channel and Facebook Page linked in description to support









What is labour cost? Fixed, Variable, Semi Variable



## **Productivity Reports**

- Covers Served per Service Staff
- Service Standard Ratios and controlling actual covers

## Zero Base Manning

What Automation or Equipments can help to control manning.

## Labour Cost Analysis

Copyright - Excel Finance Academy Follow our YouTube Channel and Facebook Page linked in description to support

27

| Grand Average Check    | 710            | 654                 | -56.4              | -8%  |  |
|------------------------|----------------|---------------------|--------------------|------|--|
| Breakfast              | 633            | 568                 | -65.0              | -10% |  |
| Lunch                  | 708            | 662                 | -46.0              | -6%  |  |
| Sna