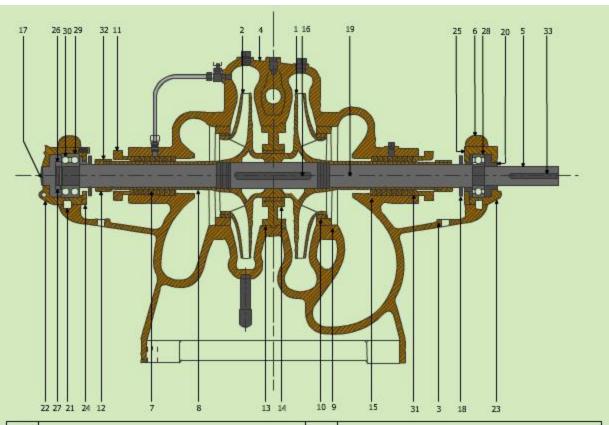

Caterpillar C32 Engine Powers the FFS 12,400-gpm Fire Pump - Illustrations

| Description                             | REF<br>NO                                                                                              | Description                                                                                                                                                                                                                                                                                                                                                 |
|-----------------------------------------|--------------------------------------------------------------------------------------------------------|-------------------------------------------------------------------------------------------------------------------------------------------------------------------------------------------------------------------------------------------------------------------------------------------------------------------------------------------------------------|
| First stage impeller                    | 18                                                                                                     | Water slinger                                                                                                                                                                                                                                                                                                                                               |
| Second stage impeller                   | 107700                                                                                                 | Gasket, Casing                                                                                                                                                                                                                                                                                                                                              |
| Casing, Lower half                      | 1000                                                                                                   | Grease seal                                                                                                                                                                                                                                                                                                                                                 |
| Casing, Upper half                      | 100000000                                                                                              | Dowel pin                                                                                                                                                                                                                                                                                                                                                   |
| Shaft                                   | 22                                                                                                     | Bearing cart., Inboard, Grease lube                                                                                                                                                                                                                                                                                                                         |
| Bearing housing                         | 23                                                                                                     | Bearing cart., Outboard, Grease lube                                                                                                                                                                                                                                                                                                                        |
| Lantern ring                            | 24                                                                                                     | Bearing housing cover, Grease lube                                                                                                                                                                                                                                                                                                                          |
| Shaft sleeve - right and left hand      | 25                                                                                                     | Seal                                                                                                                                                                                                                                                                                                                                                        |
|                                         | 26                                                                                                     | Bearing locknut                                                                                                                                                                                                                                                                                                                                             |
|                                         | 27                                                                                                     | Bearing lock washer                                                                                                                                                                                                                                                                                                                                         |
| [1] [1] [1] [1] [1] [1] [1] [1] [1] [1] | 28                                                                                                     | Bearing, Inboard / Radial                                                                                                                                                                                                                                                                                                                                   |
|                                         | 29                                                                                                     | Bearing, Outboard / Thrust                                                                                                                                                                                                                                                                                                                                  |
|                                         | 30                                                                                                     | Retaining ring                                                                                                                                                                                                                                                                                                                                              |
|                                         | 31                                                                                                     | Packing                                                                                                                                                                                                                                                                                                                                                     |
|                                         | 32                                                                                                     | Nut, Shaft sleeve                                                                                                                                                                                                                                                                                                                                           |
|                                         | 33                                                                                                     | Key, Coupling                                                                                                                                                                                                                                                                                                                                               |
|                                         |                                                                                                        |                                                                                                                                                                                                                                                                                                                                                             |
|                                         | First stage impeller Second stage impeller Casing, Lower half Casing, Upper half Shaft Bearing housing | First stage impeller  Second stage impeller  Casing, Lower half  Casing, Upper half  Shaft  Bearing housing  Lantern ring  Shaft sleeve - right and left hand  Wearing ring, Casing  Weaing ring, Impeller  Packing gland, Split  O - ring, Shaft sleeve  Casing diaphragm  Casing diaphragm  Casing diaphragm bushing  Stuffing box bushing  Key, Impeller |