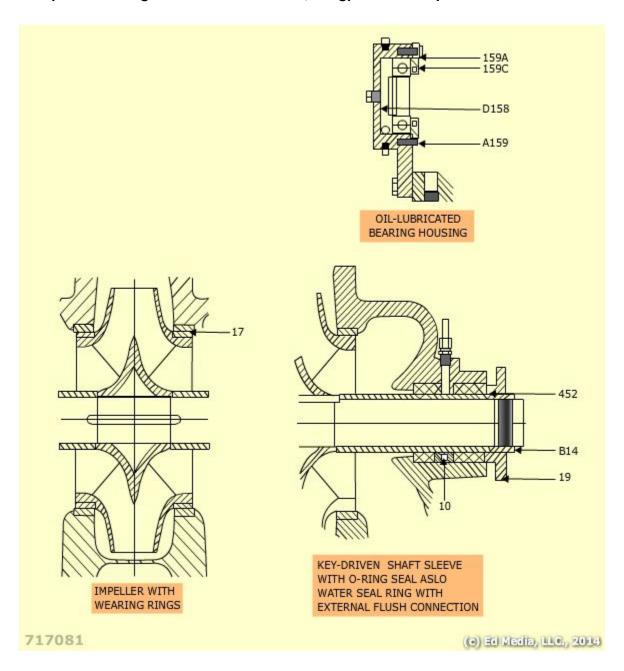

Caterpillar C32 Engine Powers the FFS 12,400-gpm Fire Pump - Illustrations

| Description                             | REF<br>NO                                                                                              | Description                                                                                                                                                                                                                                                                                                                                                 |
|-----------------------------------------|--------------------------------------------------------------------------------------------------------|-------------------------------------------------------------------------------------------------------------------------------------------------------------------------------------------------------------------------------------------------------------------------------------------------------------------------------------------------------------|
| First stage impeller                    | 18                                                                                                     | Water slinger                                                                                                                                                                                                                                                                                                                                               |
| Second stage impeller                   | 107700                                                                                                 | Gasket, Casing                                                                                                                                                                                                                                                                                                                                              |
| Casing, Lower half                      | 1000                                                                                                   | Grease seal                                                                                                                                                                                                                                                                                                                                                 |
| Casing, Upper half                      | 100000000                                                                                              | Dowel pin                                                                                                                                                                                                                                                                                                                                                   |
| Shaft                                   | 22                                                                                                     | Bearing cart., Inboard, Grease lube                                                                                                                                                                                                                                                                                                                         |
| Bearing housing                         | 23                                                                                                     | Bearing cart., Outboard, Grease lube                                                                                                                                                                                                                                                                                                                        |
| Lantern ring                            | 24                                                                                                     | Bearing housing cover, Grease lube                                                                                                                                                                                                                                                                                                                          |
| Shaft sleeve - right and left hand      | 25                                                                                                     | Seal                                                                                                                                                                                                                                                                                                                                                        |
|                                         | 26                                                                                                     | Bearing locknut                                                                                                                                                                                                                                                                                                                                             |
|                                         | 27                                                                                                     | Bearing lock washer                                                                                                                                                                                                                                                                                                                                         |
| [1] [1] [1] [1] [1] [1] [1] [1] [1] [1] | 28                                                                                                     | Bearing, Inboard / Radial                                                                                                                                                                                                                                                                                                                                   |
|                                         | 29                                                                                                     | Bearing, Outboard / Thrust                                                                                                                                                                                                                                                                                                                                  |
|                                         | 30                                                                                                     | Retaining ring                                                                                                                                                                                                                                                                                                                                              |
|                                         | 31                                                                                                     | Packing                                                                                                                                                                                                                                                                                                                                                     |
|                                         | 32                                                                                                     | Nut, Shaft sleeve                                                                                                                                                                                                                                                                                                                                           |
|                                         | 33                                                                                                     | Key, Coupling                                                                                                                                                                                                                                                                                                                                               |
|                                         |                                                                                                        |                                                                                                                                                                                                                                                                                                                                                             |
|                                         | First stage impeller Second stage impeller Casing, Lower half Casing, Upper half Shaft Bearing housing | First stage impeller  Second stage impeller  Casing, Lower half  Casing, Upper half  Shaft  Bearing housing  Lantern ring  Shaft sleeve - right and left hand  Wearing ring, Casing  Weaing ring, Impeller  Packing gland, Split  O - ring, Shaft sleeve  Casing diaphragm  Casing diaphragm  Casing diaphragm bushing  Stuffing box bushing  Key, Impeller |